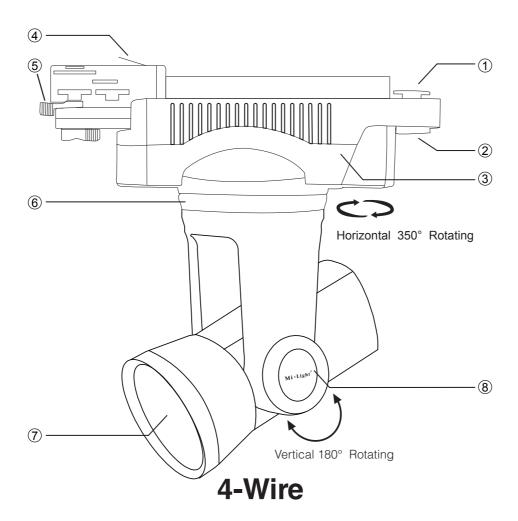

### 2. Structure specifications

- 1 Fixing buckle
- 2 Rotating
- 3 Rail Base
- 4 Connector

- ⑤ Rotating
- 6 Left-Right Rotating Fixture
- 7 LED Light
- 8 Up-Down Rotating Fixture

4-Wire

| Product Name        | Alpha Lite (Single White) | Alpha Lite (Dual White) | Alpha Lite (RGBW)     |
|---------------------|---------------------------|-------------------------|-----------------------|
| Model No.           | AL4                       | AL5                     | AL6                   |
| Power               | 25W                       | 25W                     | 25W                   |
| Voltage:            | AC100~240V 50/60Hz        | AC100~240V 50/60Hz      | AC100~240V 50/60Hz    |
| Color Temperature   | 2700-3200K/6000-6500K     | 2700-6500K              | 2700-3200K/6000-6500K |
| Luminous Flux       | 2000LM                    | 2200LM                  | 2020LM                |
| Luminous Efficiency | 85LM/W                    | 90LM/W                  | 85LM/W                |
| PF                  | >0.9                      | >0.9                    | >0.9                  |
| CRI                 | 90                        | 80                      | >80                   |
| Rail Type           | 4-Wire                    | 4-Wire                  | 4-Wire                |
| Control Distance    | 30m                       | 30m                     | 30m                   |