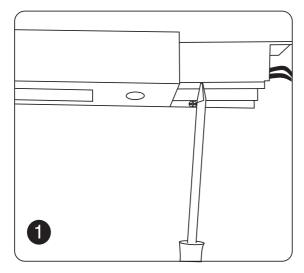

#### 5. Installation

Install the rail, supply the power.

Put the base into the rail

Fix the screw to fit the base.

Finish installation.

Made in China