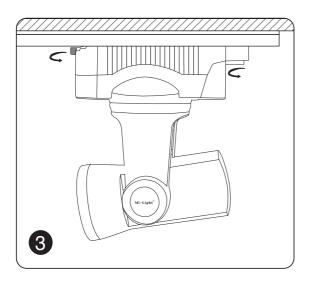

### 2. Structure specifications

- 1 Fixing buckle
- 2 Rotating
- 3 Rail Base
- 4 Connector

- ⑤ Rotating
- 6 Left-Right Rotating Fixture
- 7 LED Light
- 8 Up-Down Rotating Fixture

4-Wire

| Product Name        | Alpha Lite (Single White) | Alpha Lite (Dual White) | Alpha Lite (RGBW)     |
|---------------------|---------------------------|-------------------------|-----------------------|
| Model No.           | AL4                       | AL5                     | AL6                   |
| Power               | 25W                       | 25W                     | 25W                   |
| Voltage:            | AC100~240V 50/60Hz        | AC100~240V 50/60Hz      | AC100~240V 50/60Hz    |
| Color Temperature   | 2700-3200K/6000-6500K     | 2700-6500K              | 2700-3200K/6000-6500K |
| Luminous Flux       | 2000LM                    | 2200LM                  | 2020LM                |
| Luminous Efficiency | 85LM/W                    | 90LM/W                  | 85LM/W                |
| PF                  | >0.9                      | >0.9                    | >0.9                  |
| CRI                 | 90                        | 80                      | >80                   |
| Rail Type           | 4-Wire                    | 4-Wire                  | 4-Wire                |
| Control Distance    | 30m                       | 30m                     | 30m                   |

#### 5. Installation

Install the rail, supply the power.

Put the base into the rail

Fix the screw to fit the base.

Finish installation.

Made in China