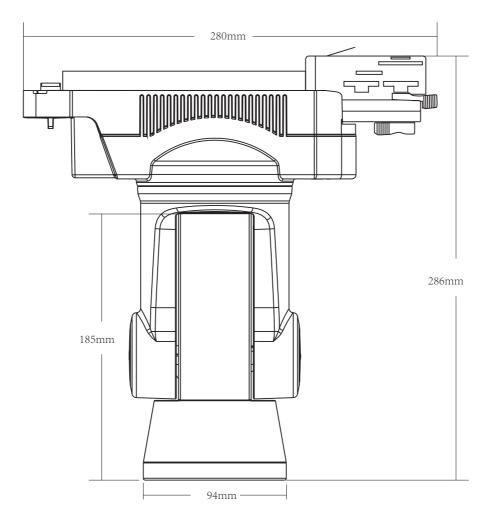

### 2. Structure specifications

- 1 Fixing buckle
- 2 Rotating
- 3 Rail Base
- 4 Connector

- ⑤ Rotating
- 6 Left-Right Rotating Fixture
- 7 LED Light
- 8 Up-Down Rotating Fixture

4-Wire

| Product Name        | Alpha Lite (Single White) | Alpha Lite (Dual White) | Alpha Lite (RGBW)     |
|---------------------|---------------------------|-------------------------|-----------------------|
| Model No.           | AL4                       | AL5                     | AL6                   |
| Power               | 25W                       | 25W                     | 25W                   |
| Voltage:            | AC100~240V 50/60Hz        | AC100~240V 50/60Hz      | AC100~240V 50/60Hz    |
| Color Temperature   | 2700-3200K/6000-6500K     | 2700-6500K              | 2700-3200K/6000-6500K |
| Luminous Flux       | 2000LM                    | 2200LM                  | 2020LM                |
| Luminous Efficiency | 85LM/W                    | 90LM/W                  | 85LM/W                |
| PF                  | >0.9                      | >0.9                    | >0.9                  |
| CRI                 | 90                        | 80                      | >80                   |
| Rail Type           | 4-Wire                    | 4-Wire                  | 4-Wire                |
| Control Distance    | 30m                       | 30m                     | 30m                   |