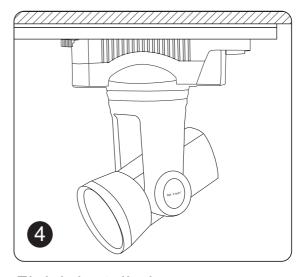

#### 5. Installation

Install the rail, supply the power.

Put the base into the rail

Fix the screw to fit the base.

Finish installation.

Made in China