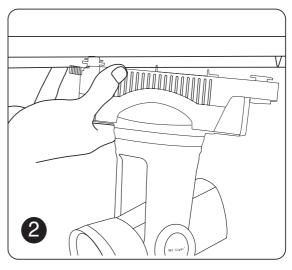

#### 5. Installation

Install the rail, supply the power.

Put the base into the rail

Fix the screw to fit the base.

Finish installation.

Made in China